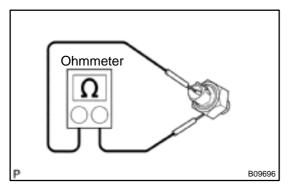

## 4. INSPECT KNOCK SENSOR

Using an ohmmeter, check that there is no continuity between the terminal and body.

If there is continuity, replace the sensor.

- 5. REINSTALL KNOCK SENSOR
- (a) Using SST, install the sensor. SST 09817–16011