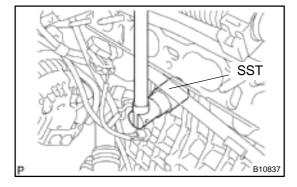

## 3. REMOVE KNOCK SENSOR

- (a) Disconnect the knock sensor connector.
- (b) Using SST, remove the sensor. SST 09817–16011